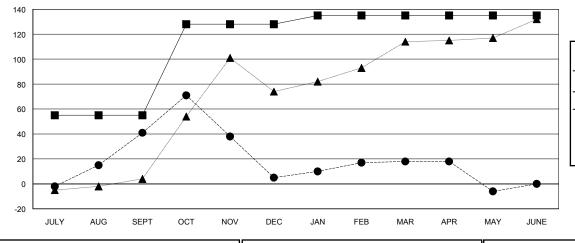

## **LOCATION THAILAND**

**GMT CA** 

| Clubs                 |               |           |               | Members               |                           |                         |                                              |
|-----------------------|---------------|-----------|---------------|-----------------------|---------------------------|-------------------------|----------------------------------------------|
| RESULTS FOR 2018-2019 |               |           |               | RESULTS FOR 2018-2019 |                           |                         |                                              |
| QUARTER               | NEW CLUB GOAL | NEW CLUBS | DROPPED CLUBS | QUARTER               | MEMBER GROWTH NET<br>GOAL | MEMBER GROWTH<br>ACTUAL | DROPPED MEMBERS ACTUAL (including transfers) |
| JULY/AUG/SEPT         | 1             | 1         | 0             | JULY/AUG/SEPT         | 55                        | 50                      | 8                                            |
| OCT/NOV/DEC           | 2             | 0         | 0             | OCT/NOV/DEC           | 73                        | 37                      | 67                                           |
| JAN/FEB/MAR           | 0             | 0         | 0             | JAN/FEB/MAR           | 7                         | 26                      | 12                                           |
| APR/MAY/JUNE          | 0             | 0         | 0             | APR/MAY/JUNE          | 0                         | 15                      | 38                                           |

## GOALS AND ACTUAL NEW CLUBS CUMULATIVE

| ■ - MEMBER GROWTH NET GOAL      |  |
|---------------------------------|--|
| ● - MEMBER GROWTH ACTUAL        |  |
| ▲ - LAST YEAR MEMBERSHIP ACTUAL |  |
|                                 |  |