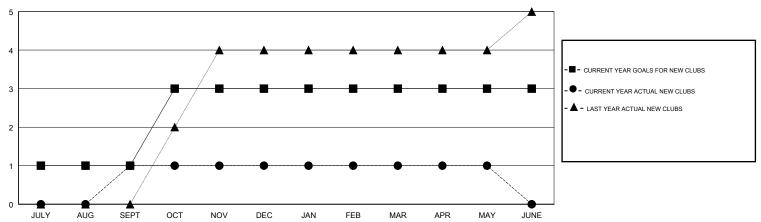

## **LOCATION THAILAND**

**GMT CA** 

| Clubs                 |               |           |               | Members               |                           |                         |                                              |
|-----------------------|---------------|-----------|---------------|-----------------------|---------------------------|-------------------------|----------------------------------------------|
| RESULTS FOR 2018-2019 |               |           |               | RESULTS FOR 2018-2019 |                           |                         |                                              |
| QUARTER               | NEW CLUB GOAL | NEW CLUBS | DROPPED CLUBS | QUARTER               | MEMBER GROWTH NET<br>GOAL | MEMBER GROWTH<br>ACTUAL | DROPPED MEMBERS ACTUAL (including transfers) |
| JULY/AUG/SEPT         | 1             | 1         | 0             | JULY/AUG/SEPT         | 55                        | 50                      | 8                                            |
| OCT/NOV/DEC           | 2             | 0         | 0             | OCT/NOV/DEC           | 73                        | 37                      | 67                                           |
| JAN/FEB/MAR           | 0             | 0         | 0             | JAN/FEB/MAR           | 7                         | 26                      | 12                                           |
| APR/MAY/JUNE          | 0             | 0         | 0             | APR/MAY/JUNE          | 0                         | 15                      | 38                                           |